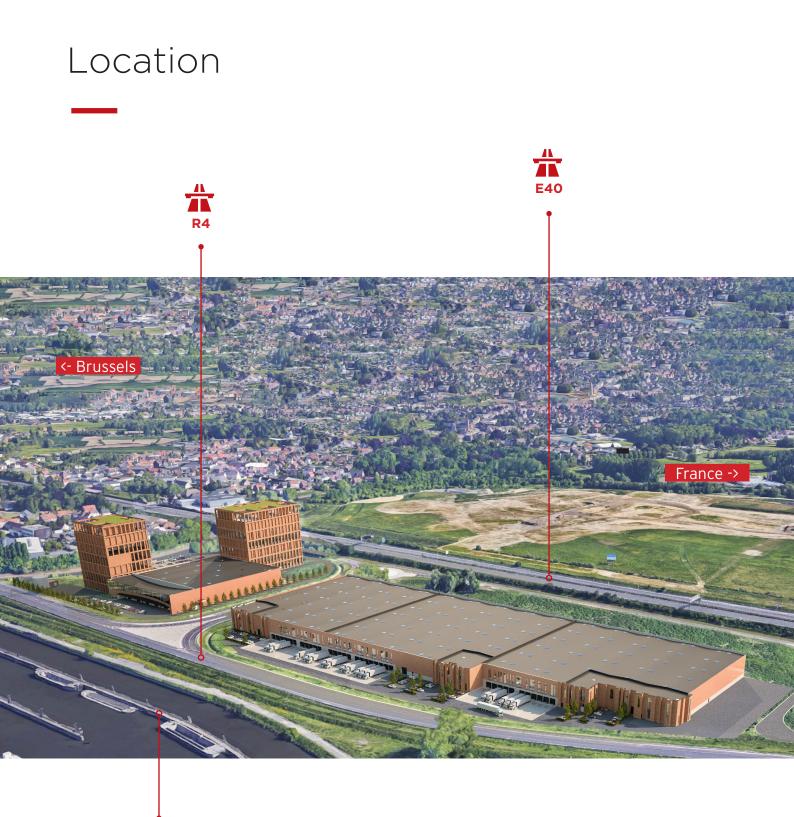

#### ACCESSIBILITY

A strategic location on a logistic hotspot in Belgium.

This multimodal project is located on a unique location at the crossing of two important highways, the E17 from Antwerp to France and the E40 from Germany, through Liege and Brussels to the coast.

This location at the entrance of the city of Ghent is also known as the crossingpoint of Zwijnaarde.

For logistic activities this location offers a number of opportunities, as well for city logistics as for national and international logistics.