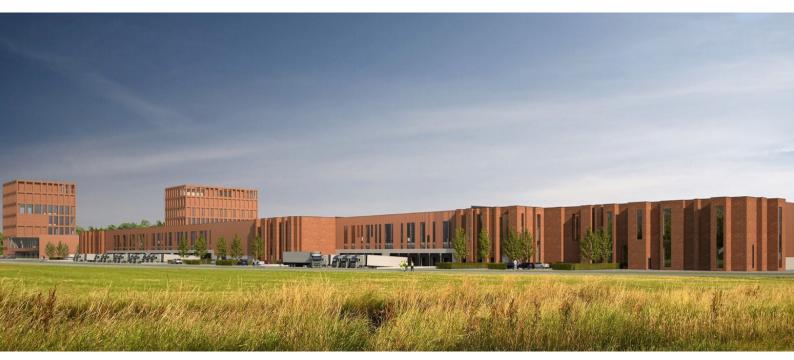

## Layout plan

|              | Warehouse   | Mezzanine       | Office        |
|--------------|-------------|-----------------|---------------|
|              | Sq m        | Sq m            | Sq m          |
| Unit 1       | 10.731 Sq m | 2.227 Sq m      | built-to-suit |
| Unit 2       | 13.337 Sq m | 2.275 Sq m      | built-to-suit |
| Unit 3       | 11.445 Sq m | 2.256 Sq m      | built-to suit |
| $\bigotimes$ | THE         | <u>APAAAAAA</u> | 000000000     |