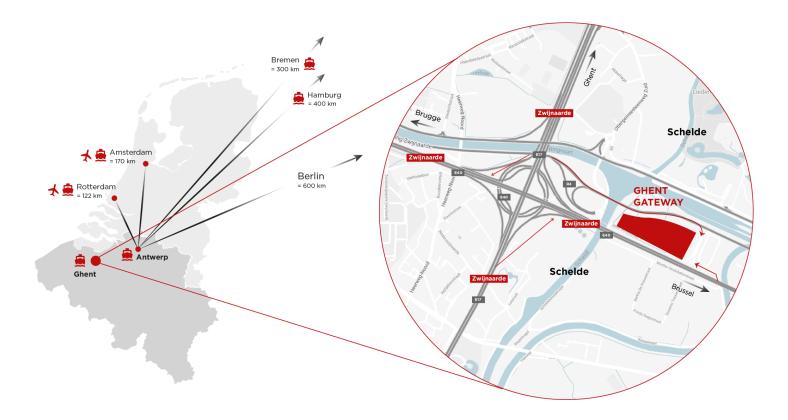

#### ACCESSIBILITY

A strategic location on a logistic hotspot in Belgium.

This multimodal project is located on a unique location at the crossing of two important highways, the E17 from Antwerp to France and the E40 from Germany, through Liege and Brussels to the coast.

This location at the entrance of the city of Ghent is also known as the crossingpoint of Zwijnaarde.

For logistic activities this location offers a number of opportunities, as well for city logistics as for national and international logistics.

On the site a barge terminal will also be developed.

Ringvaart

HEYLEN WAREHOUSES