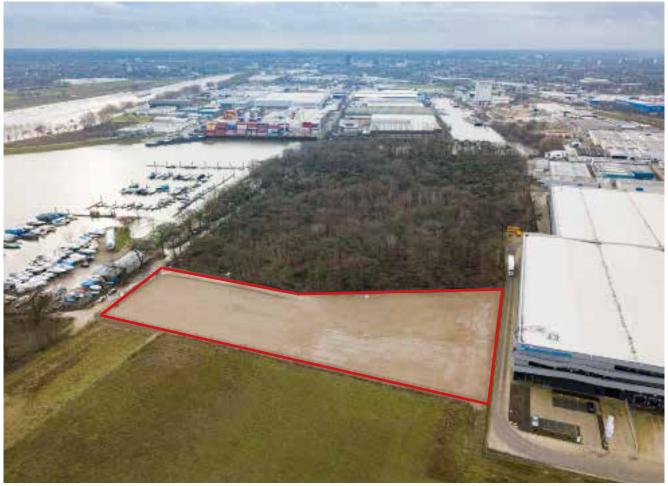

#### **Accessibility**

Located at Europe's most desirable logistic hotspot and Venlo's very best logistic crossroads.

**Address** Industriehaventerrein (Jachthavenweg), 5928 NX Venlo, Netherlands

Ideal located right next to motorways A67 and A73, the Hutchison Ports Venlo Barge Terminal and close to 2 rail terminals.

#### **Trailer and Container Yard**

12.253 sq.m. GFA

Approx 64 trailer and container spaces available

- 24h/24h available
- Secured parking
- Perimeter fencing with entrance gate
- Lighting fixtures of 16m with LED lighting on park yard