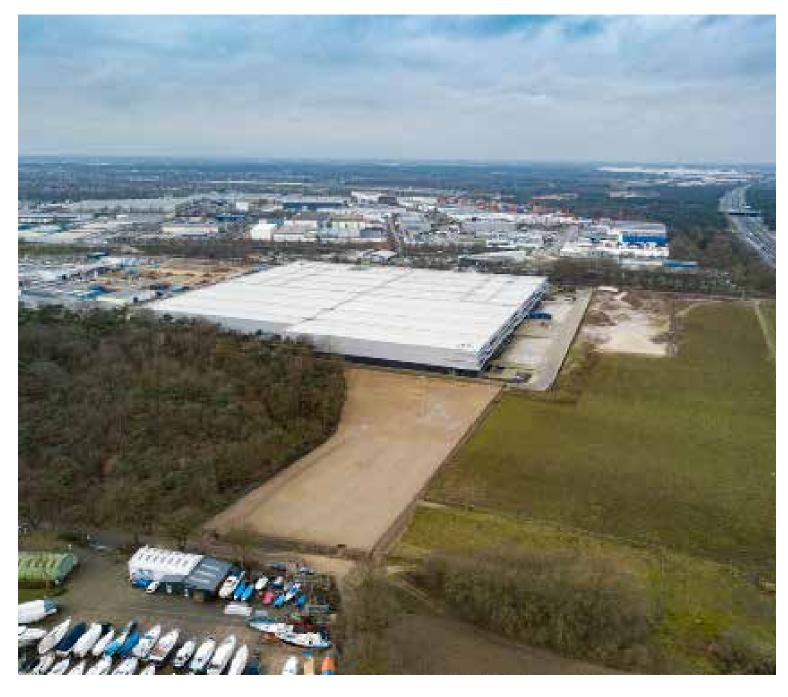

#### **Accessibility**

Located at Europe's most desirable logistic hotspot and Venlo's very best logistic crossroads.

**Address** Industriehaventerrein (Jachthavenweg), 5928 NX Venlo, Netherlands

Ideal located right next to motorways A67 and A73, the Hutchison Ports Venlo Barge Terminal and close to 2 rail terminals.

#### **Trailer and Container Yard**

12.253 sq.m. GFA

Approx 64 trailer and container spaces available

- 24h/24h available
- Secured parking
- Perimeter fencing with entrance gate
- Lighting fixtures of 16m with LED lighting on park yard