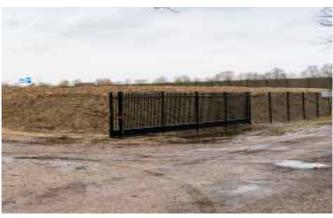

#### **Trailer and Container Yard**

12.253 sq.m. GFA

Approx 64 trailer and container spaces available

- 24h/24h available
- Secured parking
- Perimeter fencing with entrance gate
- Lighting fixtures of 16m with LED lighting on park yard