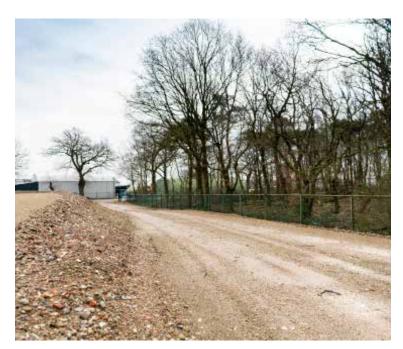

#### **Trailer and Container Yard**

12.253 sq.m. GFA

Approx 64 trailer and container spaces available

- 24h/24h available
- Secured parking
- Perimeter fencing with entrance gate
- Lighting fixtures of 16m with LED lighting on park yard