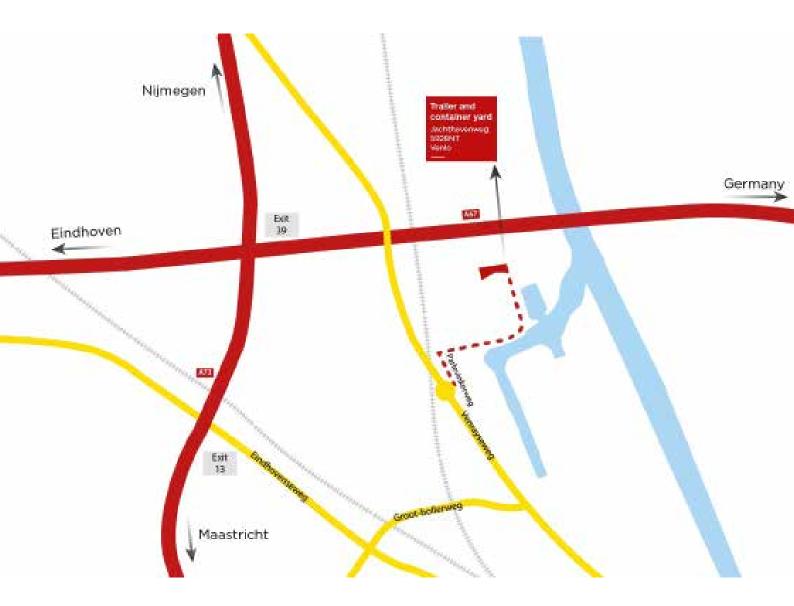

#### **Accessibility**

Located at Europe's most desirable logistic hotspot and Venlo's very best logistic crossroads.

**Address** Industriehaventerrein (Jachthavenweg), 5928 NX Venlo, Netherlands

Ideal located right next to motorways A67 and A73, the Hutchison Ports Venlo Barge Terminal and close to 2 rail terminals.