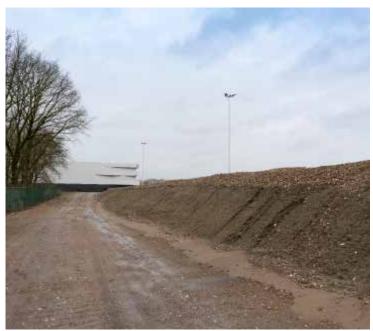

#### **Trailer and Container Yard**

12.253 sq.m. GFA

Approx 64 trailer and container spaces available

- 24h/24h available
- Secured parking
- Perimeter fencing with entrance gate
- Lighting fixtures of 16m with LED lighting on park yard