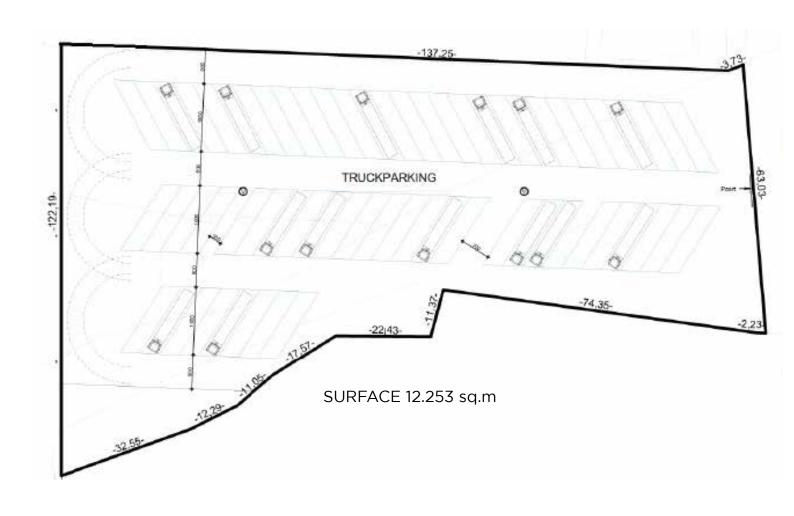

### Layout Suggestion

#### **Trailer and Container Yard**

12.253 sq.m. GFA

Approx 64 trailer and container spaces available

- 24h/24h available
- Secured parking
- Perimeter fencing with entrance gate
- Lighting fixtures of 16m with LED lighting on park yard